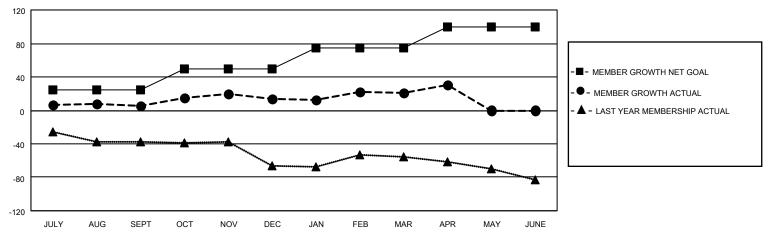

### District 5M 6

| Clubs                 |               |           |               | Members               |                        |                         |                                                    |
|-----------------------|---------------|-----------|---------------|-----------------------|------------------------|-------------------------|----------------------------------------------------|
| RESULTS FOR 2021-2022 |               |           |               | RESULTS FOR 2021-2022 |                        |                         |                                                    |
| QUARTER               | NEW CLUB GOAL | NEW CLUBS | DROPPED CLUBS | QUARTER MEM           | BER GROWTH NET<br>GOAL | MEMBER GROWTH<br>ACTUAL | DROPPED<br>MEMBERS ACTUAL<br>(including transfers) |
| JULY/AUG/SEPT         | 0             | 0         | 1             | JULY/AUG/SEPT         | 25                     | 43                      | 32                                                 |
| OCT/NOV/DEC           | 0             | 0         | 1             | OCT/NOV/DEC           | 25                     | 42                      | 32                                                 |
| JAN/FEB/MAR           | 1             | 0         | 0             | JAN/FEB/MAR           | 25                     | 38                      | 28                                                 |
| APR/MAY/JUNE          | 1             | 0         | 0             | APR/MAY/JUNE          | 25                     | 18                      | 8                                                  |

### GOALS AND ACTUAL MEMBERS CUMULATIVE

| DROPPED CLUBS: 2 |     | 24 CLUBS OF 36 ADDED 1 OR | GENDER DISTRIBUTION       |              |  |
|------------------|-----|---------------------------|---------------------------|--------------|--|
|                  |     | MORE NEW MEMBERS          | MALE 809 (63.55%)         |              |  |
|                  |     |                           | FEMALE                    | 464 (36.45%) |  |
| DROPPED MEMBERS  |     |                           | NON BINARY                | 0 (0.00%)    |  |
| BROTT ED MEMBERO |     |                           | PREFER NOT TO ANSWER      | 0 (0.00%)    |  |
| DECEASED         | 17  |                           |                           | ( )          |  |
| CLUB CANCELLED   | 0   | CLICK HERE FOR CUMULATIVE | TOTAL FAMILY UNIT MEMBERS | ; 281        |  |
| OTHER            | 83  | MEMBERSHIP DATA           |                           |              |  |
| TOTAL            | 100 |                           | FAMILY MEMBERS PAYING HAI | F DUES 142   |  |
|                  |     |                           |                           |              |  |