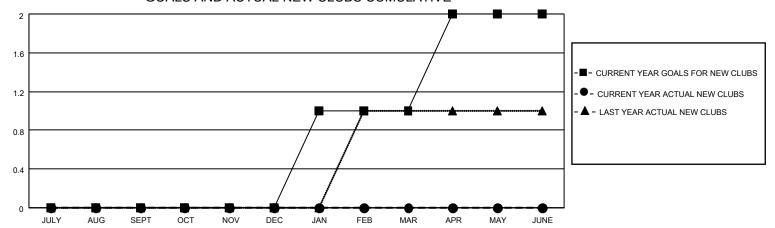

### District 5M 6

| Clubs                 |               |           |               | Members               |                        |                         |                                                    |
|-----------------------|---------------|-----------|---------------|-----------------------|------------------------|-------------------------|----------------------------------------------------|
| RESULTS FOR 2021-2022 |               |           |               | RESULTS FOR 2021-2022 |                        |                         |                                                    |
| QUARTER               | NEW CLUB GOAL | NEW CLUBS | DROPPED CLUBS | QUARTER MEM           | BER GROWTH NET<br>GOAL | MEMBER GROWTH<br>ACTUAL | DROPPED<br>MEMBERS ACTUAL<br>(including transfers) |
| JULY/AUG/SEPT         | 0             | 0         | 1             | JULY/AUG/SEPT         | 25                     | 43                      | 32                                                 |
| OCT/NOV/DEC           | 0             | 0         | 1             | OCT/NOV/DEC           | 25                     | 42                      | 32                                                 |
| JAN/FEB/MAR           | 1             | 0         | 0             | JAN/FEB/MAR           | 25                     | 38                      | 28                                                 |
| APR/MAY/JUNE          | 1             | 0         | 0             | APR/MAY/JUNE          | 25                     | 18                      | 8                                                  |

### GOALS AND ACTUAL NEW CLUBS CUMULATIVE